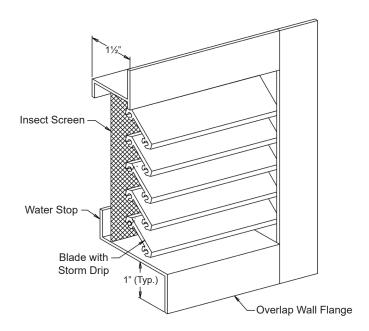

# Standard Construction and Materials

**FRAME:** .125" thick (nominal) extruded aluminum. **BLADE:** .125" thick (nominal) extruded aluminum.

SCREEN: 18/16 Mesh, .011" dia. aluminum wire, insect screen.

FINISH: Clear anodized finish is standard.

Not to scale.

For custom size Brick Vents, contact customer service for details.

For handwritten orders, use the schedule block on page 2.

In the interest of product development, Cesco Products reserves the right to make changes without notice.