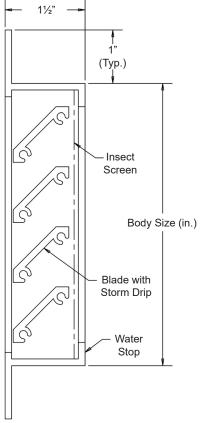

# Standard Construction and Materials

**FRAME:** .125" thick (nominal) extruded aluminum. **BLADE:** .125" thick (nominal) extruded aluminum.

SCREEN: 18/16 Mesh, .011" dia. aluminum wire, insect screen.

FINISH: Clear anodized finish is standard.

Not to scale.

For custom size Brick Vents, contact customer service for details.

For handwritten orders, use the schedule block on page 2.

In the interest of product development, Cesco Products reserves the right to make changes without notice.